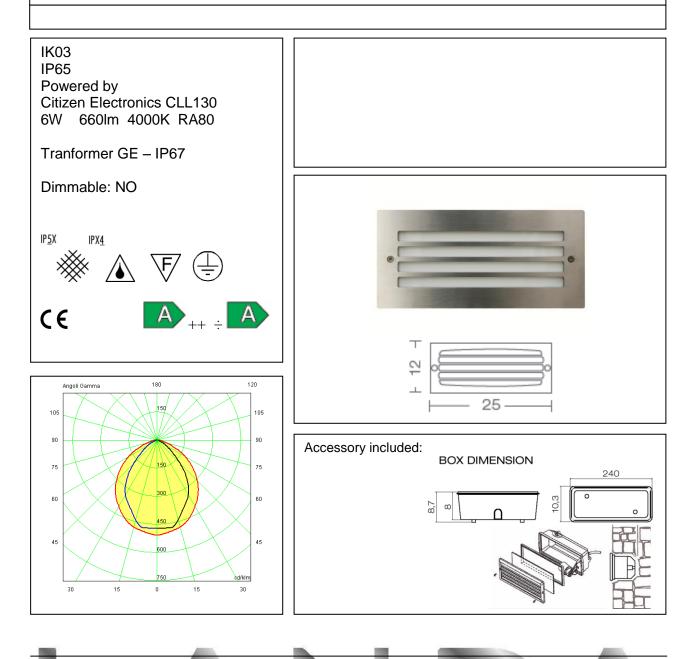

## **Brick Light**

Article 413L6N

Product type wall recessed

## Body material

Die-casting aluminium EN47100, prior the painting process, washed with stones. Painting made by polyester powder with high resistant against oxidation. Ring in die-casting aluminium EN47100

Tempered glass diffuser in sand blasted finish 4mm thick and silicon gasket.

Screws in A2 stainless steel

Recessed box is in a high density polyethylene with a security ring in nylon material loaded with 30% glass fibre.

Ring in stainless steel AISI 316L 4mm thick

 LANDA ILLUMINOTECNICA S.p.A.

 Via Rosmini, 13/15 - 25067 Lumezzane S.A. – Brescia – Italy - Tel. +39 030 89 20 966 - Fax +39 030 8921003

 www.landa.it
 e-mail: info@landa.it - P.IVA IT00688140987 - Cod. Fiscale 02125310173